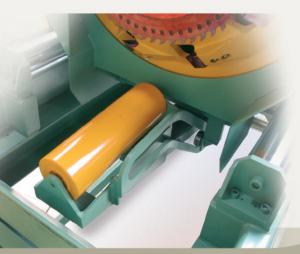

# **DOUBLE CUT VERSION**

· With retractable free central roller and motorized side roller.