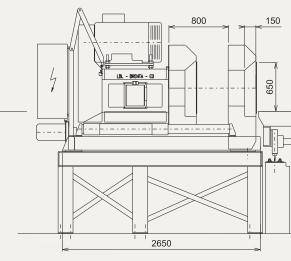

#### Maximum chipping depth = Maximum opening face = Large backstand or retracted head position = 800 mm

# 150 mm 650 mm