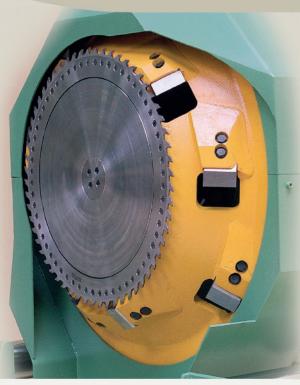

# CAST-IRON HEAD WITH 9 CHIPPING KNIVES • Good sawn surface and good channelling of chips

- - Increase sawing capacity by 15 to 30 %

BL BRENTA CL

100

#### **HEAD 9 CHIPPING KNIVES**

In cast iron graphit spheroidal of great resistance of wear.

- 9 chipping step knives easily removable.
- Circular ring blade offering good sawn surface finish.
- · Free central disc, anti-overheating.
- Left or right version.