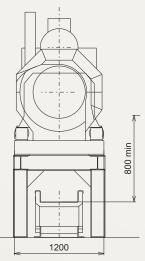

#### Maximum chipping depth = Maximum opening face = Large backstand or retracted head position = 800 mm